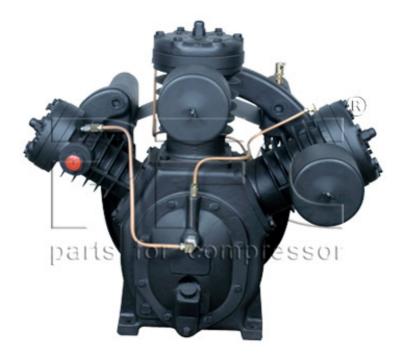

## 20 HP Two Stage Bare Air Compressor Pumps Model PFC 65T

PFC Parts for Compressor is a global supplier of 20 HP Two Stage Reciprocating Bare Air Compressor Pumps Model PFC 65T from India.

The Two stage Reciprocating Bare compressor Pumps are rugged packages for use either as a total air system for small industrial installations or a backup system in major installation. These compressors are used where the pressure requirement is more than 7kg/cm2 & up to 14kg/cm2 maximum air pressure.

## Scope of Supply

Bare Pump (Compressor Pumps) with Flywheel, without any Accessories.